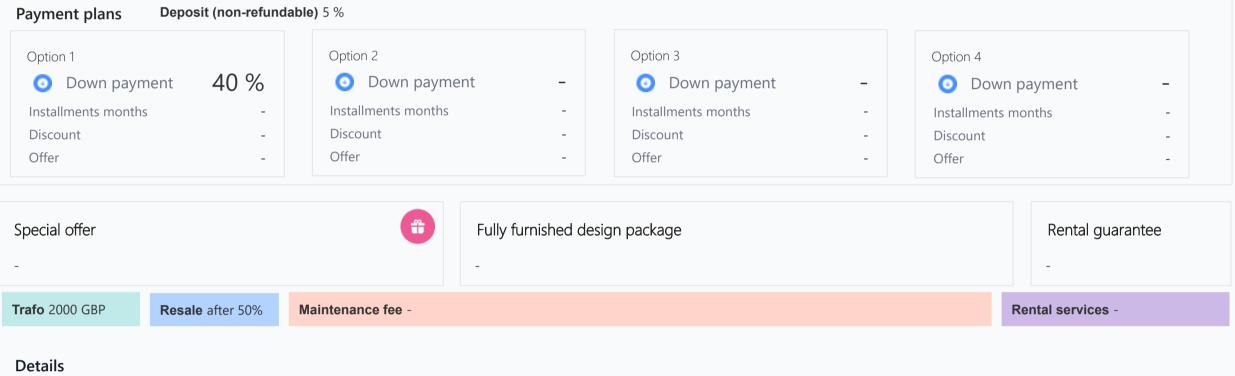

## Plans

1+1

| Bedrooms | Subtype | Block | Unit № | Floor | View | Bathroom | Internal<br>area, sq. m | Balcony/<br>Terrace, sq. m | Rooftop<br>terrace, sq. m | • | Gross covered<br>area, sq. m | Current price,<br>GBP | Price per<br>sqm, GBP |
|----------|---------|-------|--------|-------|------|----------|-------------------------|----------------------------|---------------------------|---|------------------------------|-----------------------|-----------------------|
| 1+1      | Loft    | Amber | 1      | 0     |      |          |                         |                            |                           |   | 90                           | 167 400               | 1 860                 |
| 1+1      | Loft    | Lilly | 1      | 0     |      |          |                         |                            |                           |   | 84                           | 144 000               | 1 714                 |