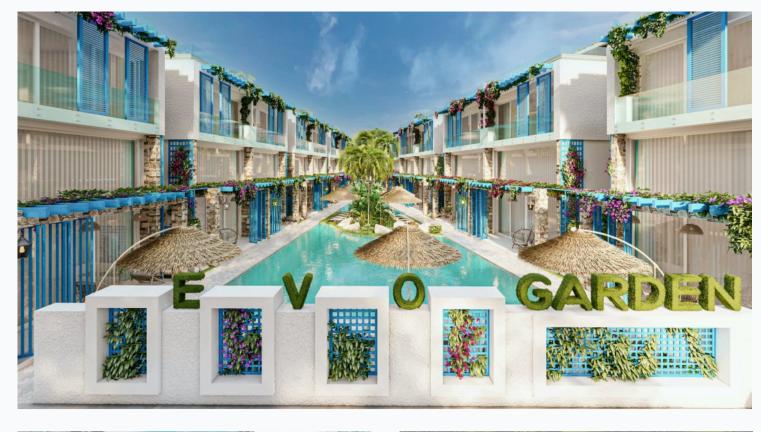

# **EVO Garden residential complex**

lskele, Aygün Location

The project EVO Garden is located just 650 meters from the sandy beach and offers breathtaking views of the Mediterranean Sea. Just a couple of minutes' drive away from the beautiful coast, residents can find cycling and walking trails, restaurants, supermarkets, small theme park and much more. The location of the project, which has easy access to Long Beach and many social services near the complex make it a profitable investment regarding both real estate and rental opportunities. The complex consists of two-storey 5 residential blocks and 42 units in total. The project can offer you modern-designed studio, 1-bedroom and 2-bedroom apartments as well as luxury penthouse apartments with a private rooftop terrace.