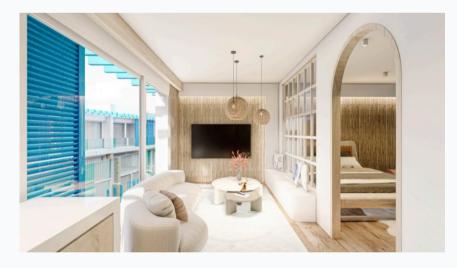

Interior specification

#### Interior specification Steel ladder Ceramic Double Toilet Fitted Laminate flooring glazed wardrobes in flooring in the with wood integrated in windows each bedrooms step the walls bedroom