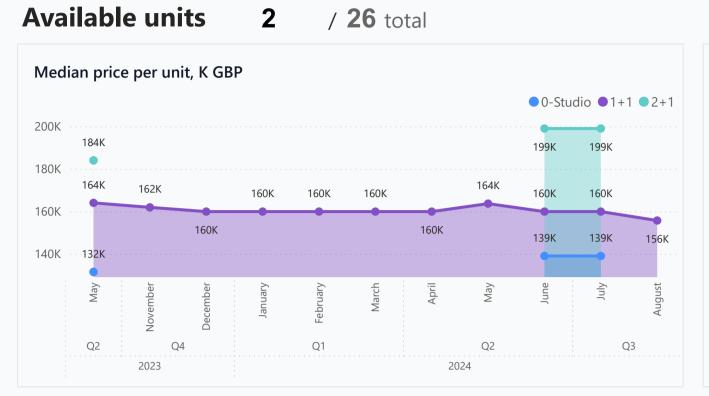

#### 2 / 26 total

| Structure of available units |
|------------------------------|
|                              |
|                              |
|                              |

| About the projec |                               |
|------------------|-------------------------------|
| Developer        | <b>EVO Construction</b>       |
| Start of sale    | 01.05.2023                    |
| Key handover     | 2026                          |
| Houses/blocks    | 21                            |
| Building floor   | <b>2 2</b><br>Min Max         |
| Units total      | 7 - Studio, 30 - 1+1, 5 - 2+1 |