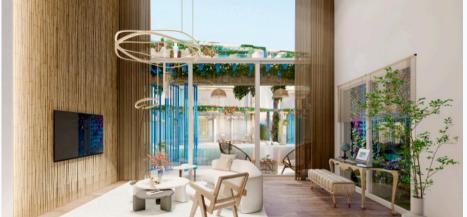

Interior specification

#### Interior specification Steel ladder Ceramic Double Toilet Fitted Laminate flooring glazed wardrobes in flooring in the with wood integrated in windows each bedrooms step the walls bedroom