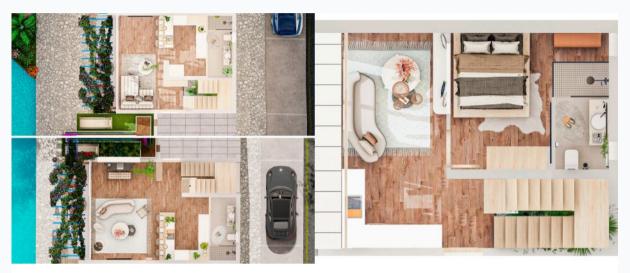

## Plans

1+1

| Bedrooms | Subtype | Block | Unit № | Floor | View | Bathroom | Internal<br>area, sq. m | Balcony/<br>Terrace, sq. m | Rooftop<br>terrace, sq. m | • | Gross covered<br>area, sq. m | Current price,<br>GBP | Price per<br>sqm, GBP |
|----------|---------|-------|--------|-------|------|----------|-------------------------|----------------------------|---------------------------|---|------------------------------|-----------------------|-----------------------|
| 1+1      | Loft    | Amber | 1      | 0     |      |          |                         |                            |                           |   | 90                           | 167 400               | 1 860                 |
| 1+1      | Loft    | Lilly | 1      | 0     |      |          |                         |                            |                           |   | 84                           | 144 000               | 1 714                 |