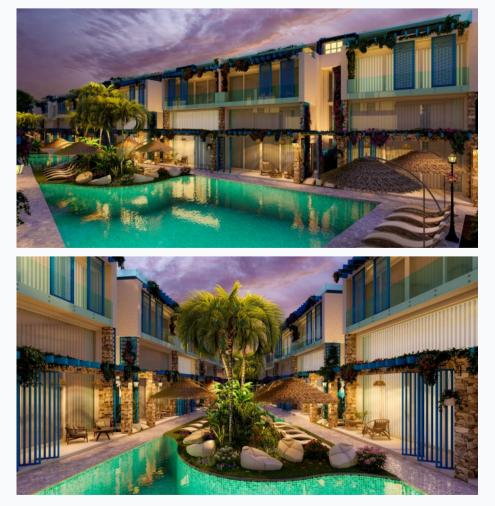

|------------------------------|-----------------------|-----------------------|
| 1+1      | Loft    | Amber | 1      | 0     |      |          |                         |                            |                           |   | 90                           | 167 400               | 1 860                 |
| 1+1      | Loft    | Lilly | 1      | 0     |      |          |                         |                            |                           |   | 84                           | 144 000               | 1 714                 |

Interior specification







#### Interior specification Steel ladder Ceramic Double Toilet Fitted Laminate flooring glazed wardrobes in flooring in the with wood integrated in windows each bedrooms step the walls bedroom

# **Exterior specification**





# Exterior specification



## Location of complex