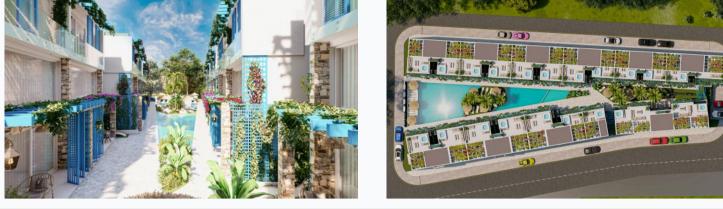

The project EVO Garden is located just 650 meters from the sandy beach and offers breathtaking views of the Mediterranean Sea. Just a couple of minutes' drive away from the beautiful coast, residents can find cycling and walking trails, restaurants, supermarkets, small theme park and much more. The location of the project, which has easy access to Long Beach and many social services near the complex make it a profitable investment regarding both real estate and rental opportunities. The complex consists of two-storey 5 residential blocks and 42 units in total. The project can offer you modern-designed studio, 1-bedroom and 2-bedroom apartments as well as luxury penthouse apartments with a private rooftop terrace.

## Location of complex