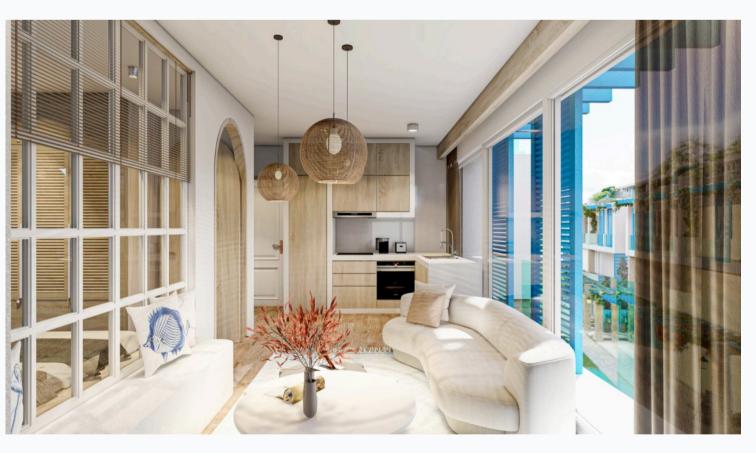

Interior specification

#### Interior specification Steel ladder Ceramic Double Toilet Fitted Laminate flooring glazed wardrobes in flooring in the with wood integrated in windows each bedrooms step the walls bedroom