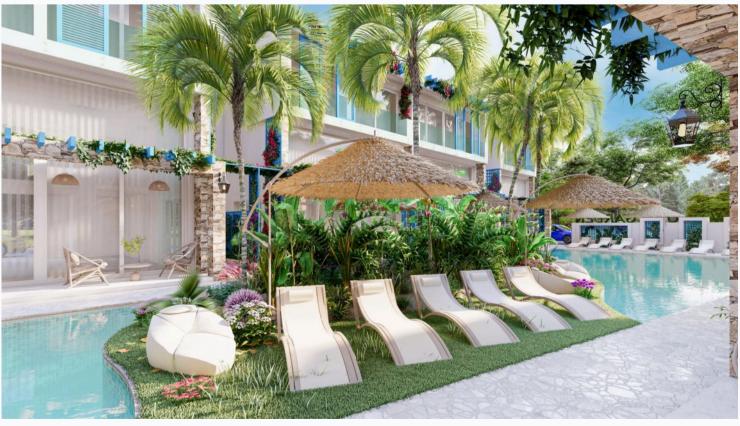

-----------------------------|-----------------------|-----------------------|
| 1+1      | Loft    | Amber | 1      | 0     |      |          |                         |                            |                           |   | 90                           | 167 400               | 1 860                 |
| 1+1      | Loft    | Lilly | 1      | 0     |      |          |                         |                            |                           |   | 84                           | 144 000               | 1 714                 |

Interior specification







#### Interior specification Steel ladder Ceramic Double Toilet Fitted Laminate flooring glazed wardrobes in flooring in the with wood integrated in windows each bedrooms step the walls bedroom

# **Exterior specification**





# Exterior specification



## Location of complex