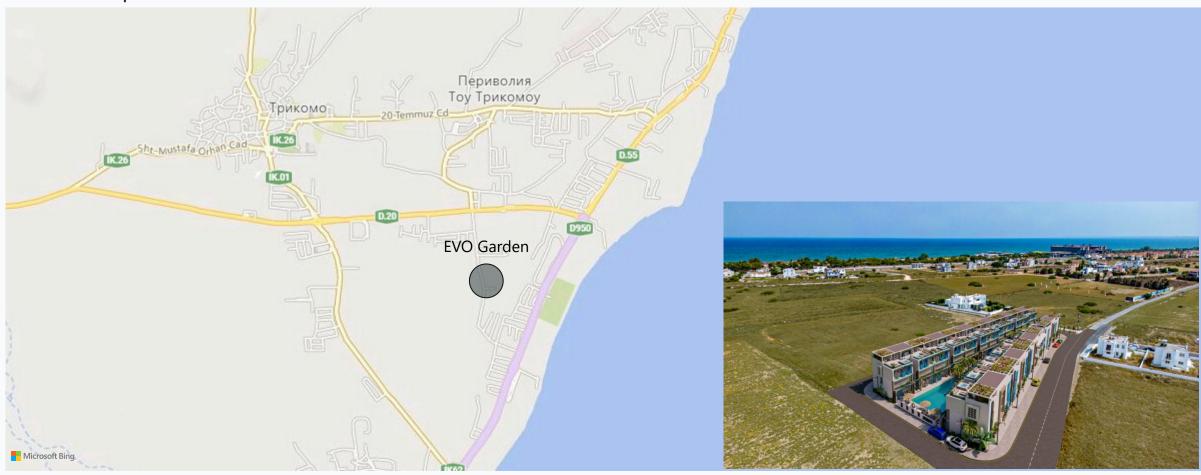

Distance to the sea - 600 m

Distance to key locations:

 $\sim$ 

 $\sim$ 

close to Ercan International Airport (35 minutes), Larnaca Airport (45 minutes) and key cities such as Nicosia (45 minutes) and Kyrenia (65 minutes).

The project EVO Garden is located just 650 meters from the sandy beach and offers breathtaking views of the Mediterranean Sea. Just a couple of minutes' drive away from the beautiful coast, residents can find cycling and walking trails, restaurants, supermarkets, small theme park and much more. The location of the project, which has easy access to Long Beach and many social services near the complex make it a profitable investment regarding both real estate and rental opportunities. The complex consists of two-storey 5 residential blocks and 42 units in total. The project can offer you modern-designed studio, 1-bedroom and 2-bedroom apartments as well as luxury penthouse apartments with a private rooftop terrace.

## Location of complex